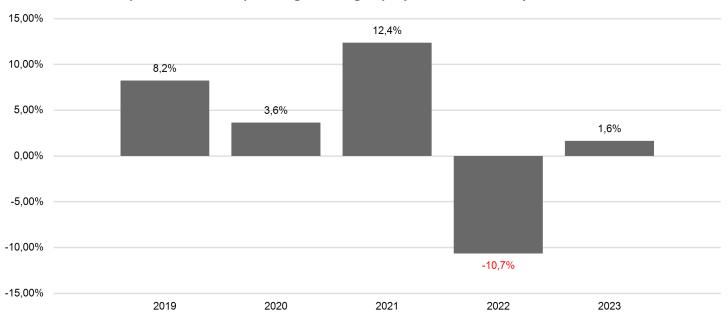

## **Past Performance**

This chart shows the fund's performance as the percentage loss or gain per year over the last 10 years.

Past performance is not a reliable indicator of future performance. Markets could develop very differently in the future. It can help you to assess how the fund has been managed in the past.

Performance is shown after deduction of ongoing charges. Any entry and exit charges are excluded from the calculation.

The unit class was established in 2019.

Performance was calculated in EUR.

The unit class inherits the historical performance of the transferring unit class PA of the "DJE Concept". The historical performance has been taken over by the DJE Investment S.A. and relates to the period since the first issue of unit class PA of the "DJE Concept" in 2013 till 30 September 2019. The "DJE - Concept" has essentially the same investment strategy.